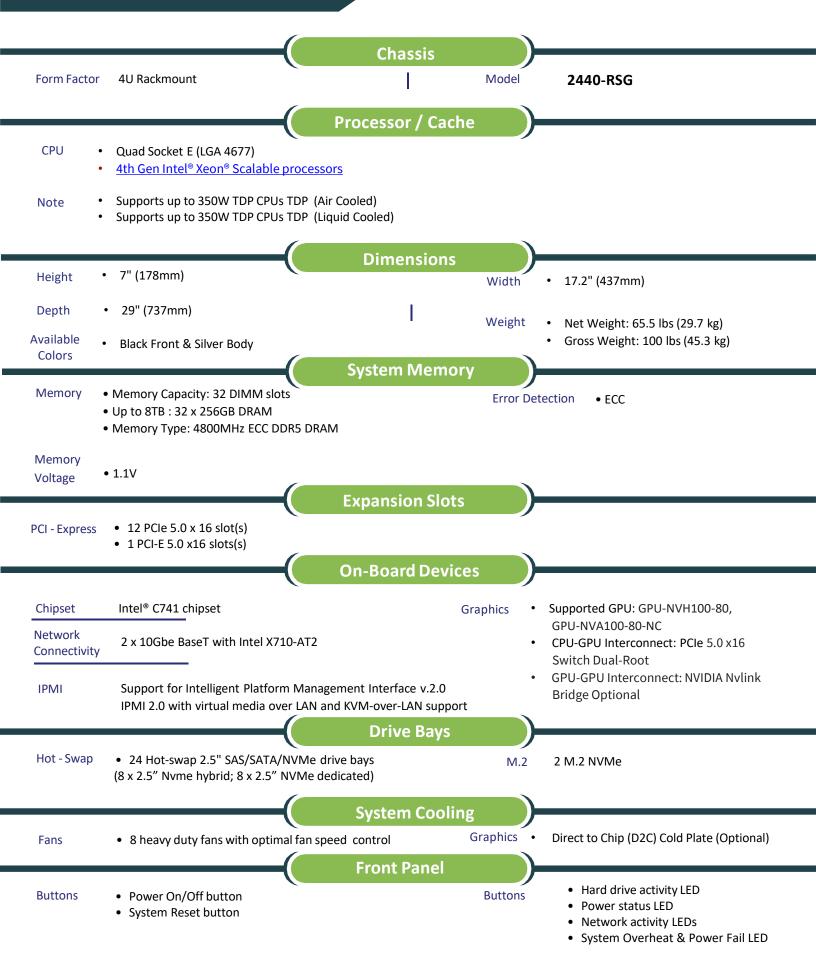

## Datasheet Vantageo 2440-RSG

#### **Key Features**

High Performance Computing VDI AI/Deep Learning Training Cloud Gaming Design & Visualization Diagnostic Imaging Media/Video Streaming Animation and Modeling 3D Rendering

- 1. 32 DIMM slots Up to 8TB: 32x 256 GB DRAM Memory Type: 4800MHz ECC DDR5
- 2. 13 PCIe Gen 5.0 X16 FHFL Slots AIOM/OCP 3.0 Support
- 3. 8x 2.5" Hot-swap SATA drive bays 8x HOT SWAP 2.5" SATA/SAS (AOC required)

#### SPECIFICATIONS





### SPECIFICATIONS

# vantageo



**Disclaimer** : Technical data is subject to modification and delivery subject to availability. Any liability that the data and illustrations are complete, actual or correct is excluded. Designations may be trademarks and/or copyrights of the respective manufacturer, the use of which by third parties for their own purposes may infringe the rights of suchowner.

Vantageo<sup>™</sup> is a registered trademark of Teqsys Global Solutions Private Limited