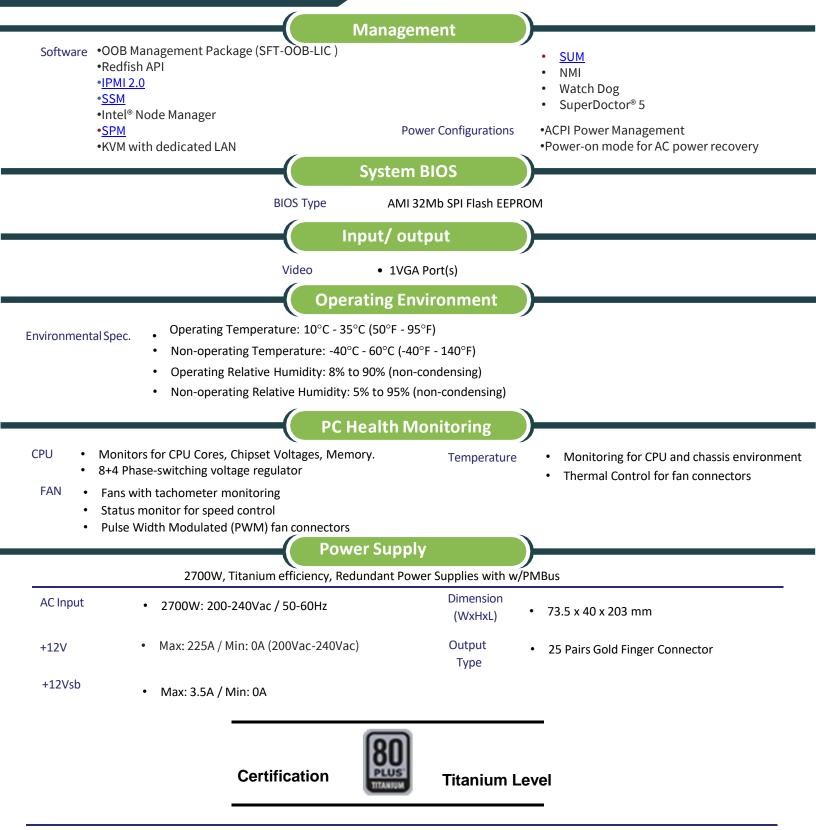

## Datasheet Vantageo 2440-RSG

#### **Key Features**

High Performance Computing VDI AI/Deep Learning Training Cloud Gaming Design & Visualization Diagnostic Imaging Media/Video Streaming Animation and Modeling 3D Rendering

- 1. 32 DIMM slots Up to 8TB: 32x 256 GB DRAM Memory Type: 4800MHz ECC DDR5
- 2. 13 PCIe Gen 5.0 X16 FHFL Slots AIOM/OCP 3.0 Support
- 3. 8x 2.5" Hot-swap SATA drive bays 8x HOT SWAP 2.5" SATA/SAS (AOC required)

#### SPECIFICATIONS





### SPECIFICATIONS

# vantageo



**Disclaimer** : Technical data is subject to modification and delivery subject to availability. Any liability that the data and illustrations are complete, actual or correct is excluded. Designations may be trademarks and/or copyrights of the respective manufacturer, the use of which by third parties for their own purposes may infringe the rights of suchowner.

Vantageo<sup>™</sup> is a registered trademark of Teqsys Global Solutions Private Limited