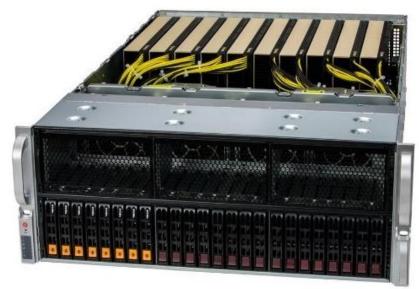

#### **Key Features**

High Performance Computing VDI AI/Deep Learning Training Cloud Gaming Design & Visualization Diagnostic Imaging Media/Video Streaming Animation and Modeling 3D Rendering

- 1. 32 DIMM slots Up to 8TB: 32x 256 GB DRAM Memory Type: 4800MHz ECC DDR5
- 2. 13 PCIe Gen 5.0 X16 FHFL Slots AIOM/OCP 3.0 Support
- 3. 8x 2.5" Hot-swap SATA drive bays 8x HOT SWAP 2.5" SATA/SAS (AOC required)